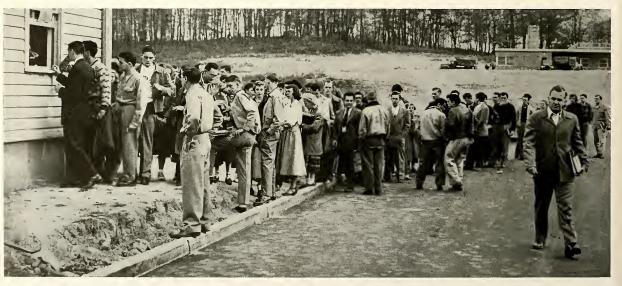

# Photographic Short Course

The eighth annual Short Course in News Photography was offered America's news photographers in the spring of 1949.

Over 350 photographers and some of their bor es attended this three-day symposium on new techniques and gadgets.

The Photographic Short course is one of many offered by the school of Journalism. Among others are: Radio, Public Relations, Industrial Editors and a oneday high school journalists' convention.

Such things as strobe lights, color, groupings and manufacturer's exhibits are discussed at the course.

An exhibit which fills Wills gym is an annual feature. This year's choice of winners brought the school much criticism from such sources as *Editor and Publisher*, and the photographers themselves.

Looking more like a surrealistic painting, this is a time-exposure taken during one of the many shooting sessions offered at the Short course. The object of all this shooting was, of course, one of the models.